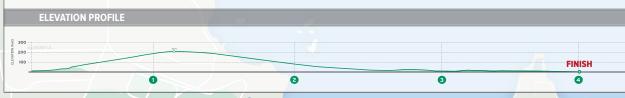

DA PELL BRIDGE RUN

2

GOAT ISLAND

JAMESTOWN

(138)

(138)

CARPOOL DROP OFF

## **CITIZENS PELL BRIDGE RUN COURSE INFORMATION**

 $(\mathbf{P})$ 



## SUGGESTED PARKING LOCATIONS

Parking will be available on race morning in Downtown Newport at these suggested locations. In addition to the marked areas, all metered street parking is free so do not hesitate to park at any available spot.

ROSE

## SHUTTLE WAVES and CARPOOLING

Shuttle waves will begin at 5:00 a.m. from the Newport Gateway Center. The last shuttles will leave Newport for Jamestown at 6:00 a.m. Athletes must adhere to their designated shuttle assignment times.

Athletes can be dropped off in Jamestown near the race start at the designated location, and walk to the start area. There is NO DESIGNATED PARKING in Jamestown.





**RHODE ISLAND** 

TURNPIKE

AND BRIDGE

FOUNDATION

195 24

TO FALL RIVER, BOS

MIANTONOMI