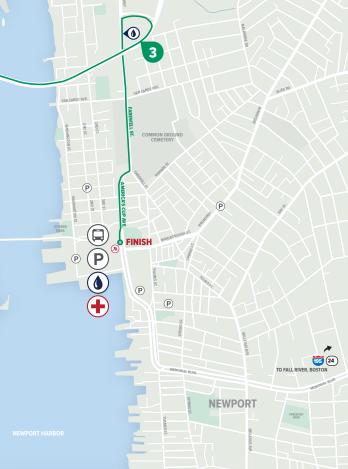

## SUGGESTED PARKING LOCATIONS

Parking will be available on race morning in Downtown Newport at these suggested locations. In addition to the marked areas, all metered street parking is free so do not hesitate to park at any available spot.

## SHUTTLE WAVES and CARPOOLING

Shuttle waves will begin at 5:00 a.m. from the Newport Gateway Center. The last shuttles will leave Newport for Jamestown at 6:00 a.m. Athletes must adhere to their designated shuttle assignment times.

Athletes can be dropped off in Jamestown near the race start at the designated location, and walk to the start area. There is NO DESIGNATED PARKING in Jamestown.

**RHODE ISLAND** 

TURNPIKE

AND BRIDGE

FOUNDATION